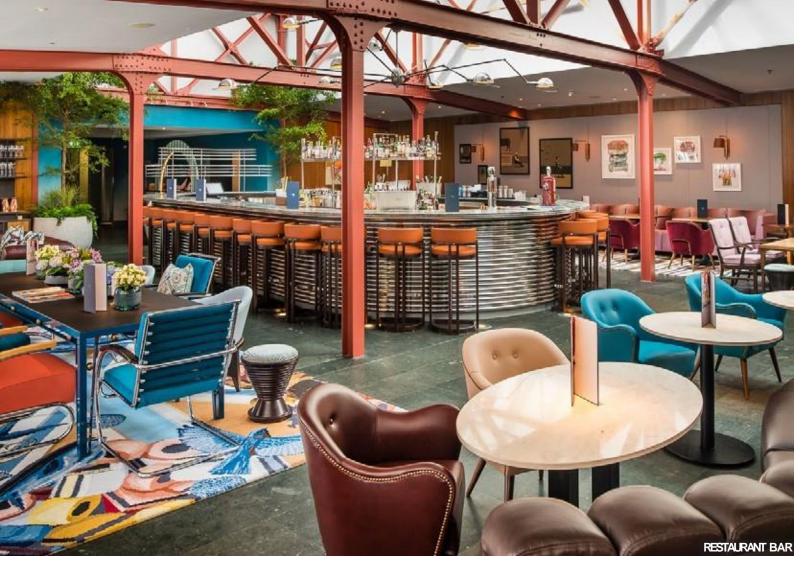

### RESTAURANT GROUPS & BAR PARTIES

Bluebird 's first floor restaurant is ideal for group dining for those who want to feel the buzz of the restaurant on the first floor.

The glamorous bar is a perfect location for evening parties with friends or colleagues, serving delicious Champagne, cocktails and irresistible bar snacks including our infamous mini Bluebird burgers.

Bluebird, 350 King's Road, London SW3 5UU | 020 7559 1162 | <u>bbevents@danddlondon.com | www.bluebird-restaurant.co.uk/events</u>

Capacities

Up to 12 seated guests Restaurant

From 12 to 60 guests standing *Bar* 