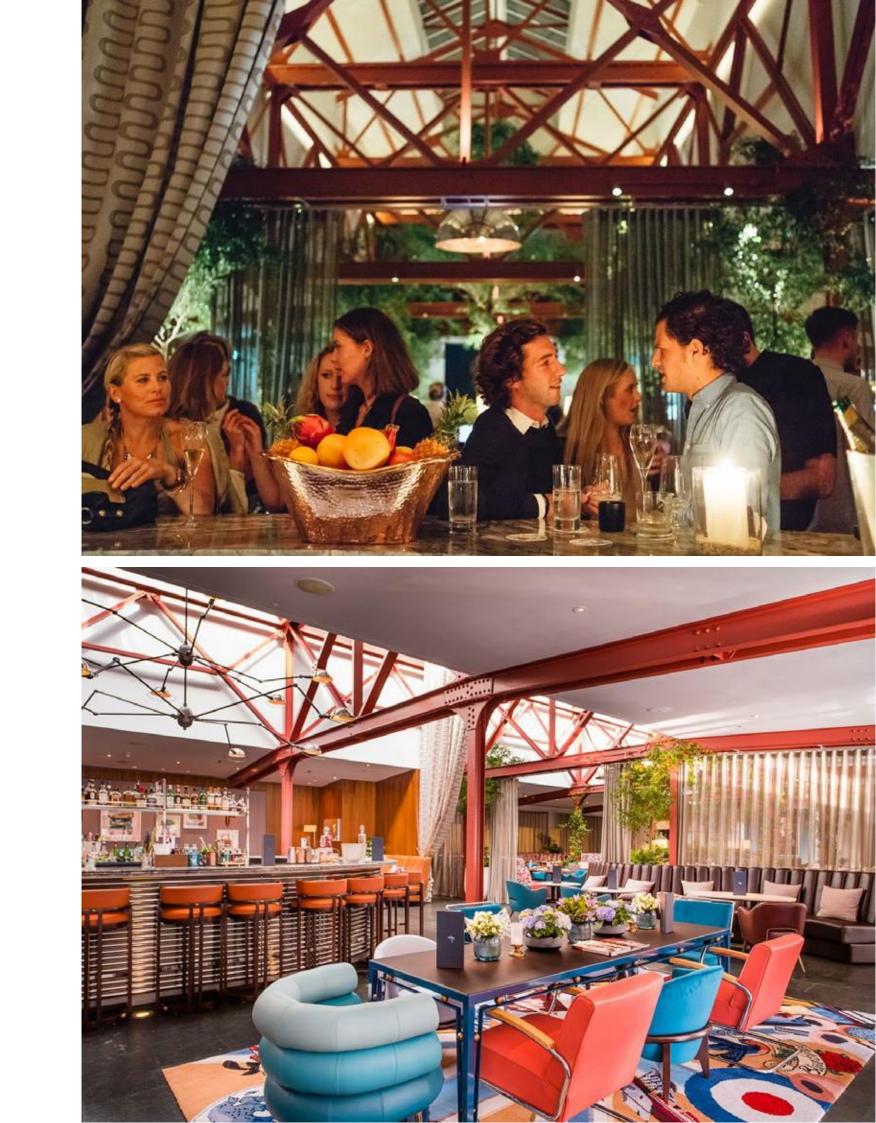

### RESTAURANT GROUPS & BAR PARTIES

Bluebird 's first floor restaurant is ideal for group dining for those who want to feel the buzz of the restaurant on the first floor.

The glamorous bar is a perfect location for evening parties with friends or colleagues, serving delicious Champagne, cocktails and irresistible bar snacks including our infamous mini Bluebird burgers.

Bluebird, 350 King's Road, London SW3 5UU | 020 7559 1162 | <u>bbevents@danddlondon.com | www.bluebird-restaurant.co.uk/events</u>

Capacities

Up to 12 seated guests Restaurant

From 12 to 60 guests standing *Bar* 

### EXCLUSIVE HIRE

Bluebird's breathtaking first floor restaurant can be transformed into a spectacular event space. We can host anything from corporate events to film premieres, weddings and private celebrations.

Boasting a high atrium ceiling, stunning bar and listed beams – your event is sure to be unforgettable, with a team on hand to assist with every detail.

The Events team are on hand to plan every element of your event from organising the flowers, entertainment, special acts, music, equipment and much more...