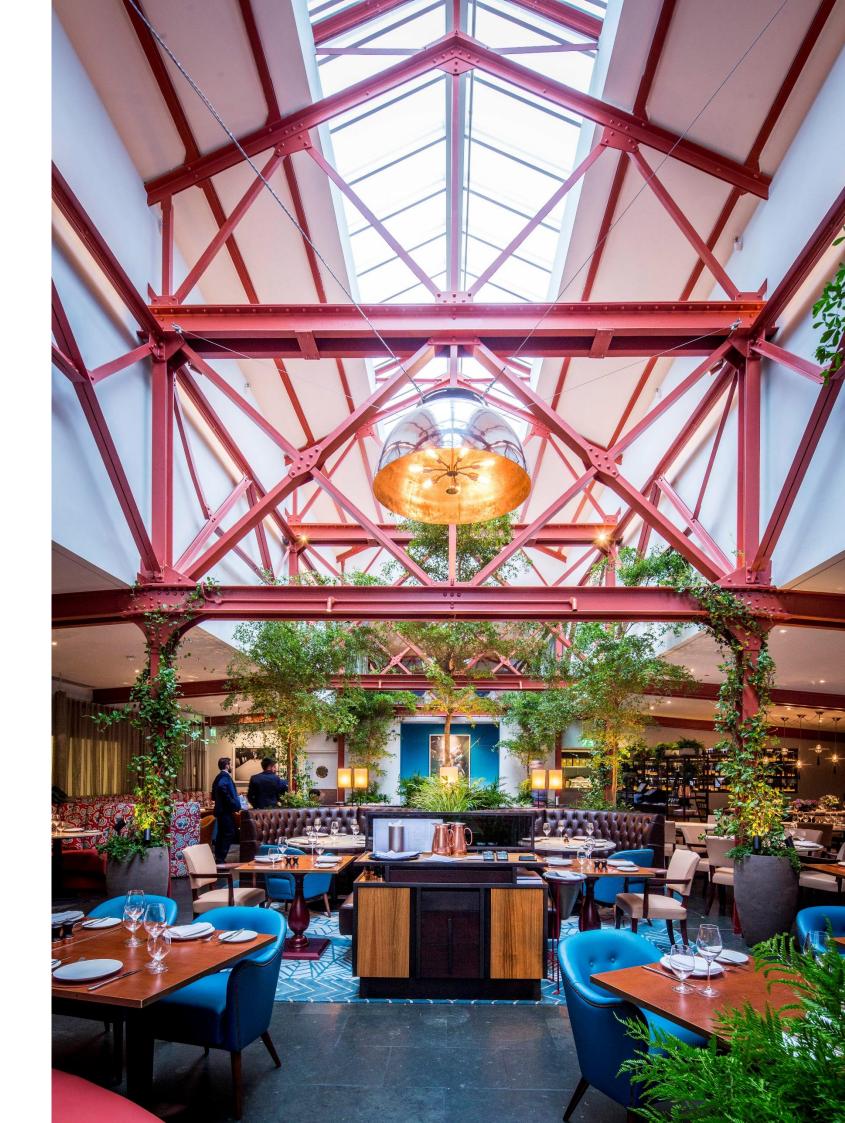

## PRIVATE DINING

The **Gallery Room** offers a beautiful, light- filled space with an atrium style ceiling and private bar. In the evening, the room comes alive when candlelit. It is a hugely versatile space for meetings, lunches, large dinners or standing receptions.

The **Beaufort Room** a stunning private dining room which benefits from a private bar. It overlooks leafy Beaufort Street and boasts luxurious art-deco surroundings.

The **Bluebird Dining Rooms** are the **Beaufort** and **Gallery Room** combined together. The spaces work wonderfully for large parties, receptions, weddings and corporate events; boasting natural daylight, two private bars and the facility to have a DJ.