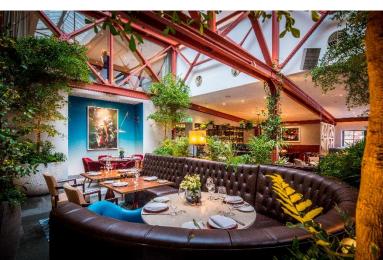

#### PRIVATE DINING

Bluebird boasts five private dining rooms and can seat from 10 to 120 guests lunch or dinner, host exclusive events for up to 230 seated or 650 standing and is ideal for weddings, celebrations, birthdays, corporate parties and much more...

Situated high in the eaves of the building, the **Mezzanine Room** overlooks the main restaurant allowing you to enjoy the atmosphere below, whilst being in the comfort of your own private dining room. An area of the main bar is reserved for drinks upon arrival.

Formally known as the members bar, the **Bluebird Room** is situated on the ground floor with use of the private Beaufort Street entrance plus there is your own stunning private bar in the room, making the space perfect for either seated dinners or standing receptions.