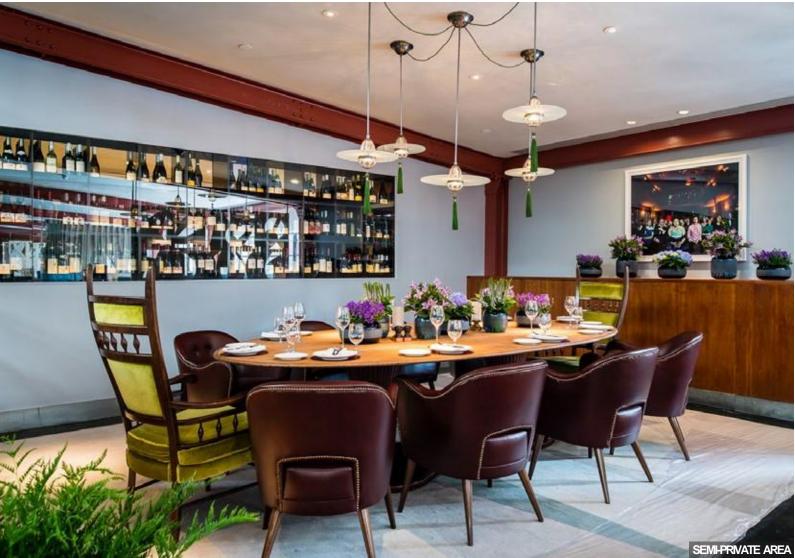

#### PRIVATE DINING

Bluebird boasts five private dining rooms and can seat from 10 to 120 guests lunch or dinner, host exclusive events for up to 230 seated or 650 standing and is ideal for weddings, celebrations, birthdays, corporate parties and much more...

The **Beaufort Room** a stunning private dining room which benefits from a private bar. It overlooks leafy Beaufort Street and boasts luxurious art-deco surroundings.

The **Bluebird Dining Rooms** are the **Beaufort** and **Gallery Room** combined together. The spaces work wonderfully for large parties, receptions, weddings and corporate events; boasting natural daylight, two private bars and the facility to have a DJ.