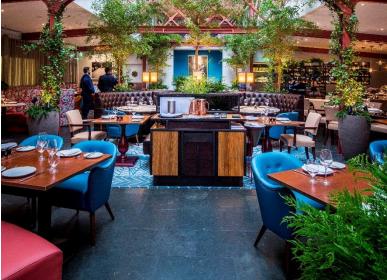

### RESTAURANT GROUPS & BAR PARTIES

Bluebird 's first floor restaurant is ideal for group dining for those who want to feel the buzz of the restaurant on the first floor.

The glamorous bar is a perfect location for evening parties with friends or colleagues, serving delicious Champagne, cocktails and irresistible bar snacks including our infamous mini Bluebird burgers.

### EXCLUSIVE HIRE

Bluebird's breathtaking first floor restaurant can be transformed into a spectacular event space. We can host anything from corporate events to film premieres, weddings and private celebrations.