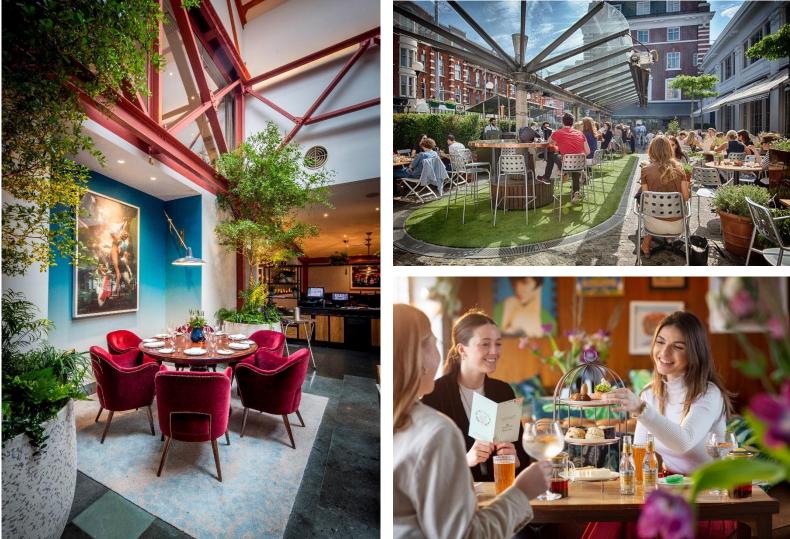

#### A LOCAL NEIGHBOURHOOD RESTAURANT ON A GRAND SCALE

. . . . . . . . . . . . . . . . .

Undeniably one of Chelsea's most iconic restaurants, Bluebird is a grade II listed building, the original garage made famous for being the home of the car that helped Sir Malcolm Campbell break the land speed record. It was transformed into a restaurant in 1997 and is most definitely as stylish as its ohso-chic SW3 regulars. Bluebird comprises of a restaurant, bar, café, five private dining rooms and it's very own courtyard. Bluebird is celebrated for creating fantastic events and parties and has a long established reputation for excellence, not only in the quality of service, cuisine and extensive cocktail lists but also for the care and attention to detail of our events team. With a 'little blue book' of the best suppliers and contacts, that brings your event to life and makes it truly spectacular.

#### PRIVATE DINING

Bluebird boasts five private dining rooms and can seat from 10 to 120 guests lunch or dinner, host exclusive events for up to 230 seated or 650 standing and is ideal for weddings, celebrations, birthdays, corporate parties and much more...