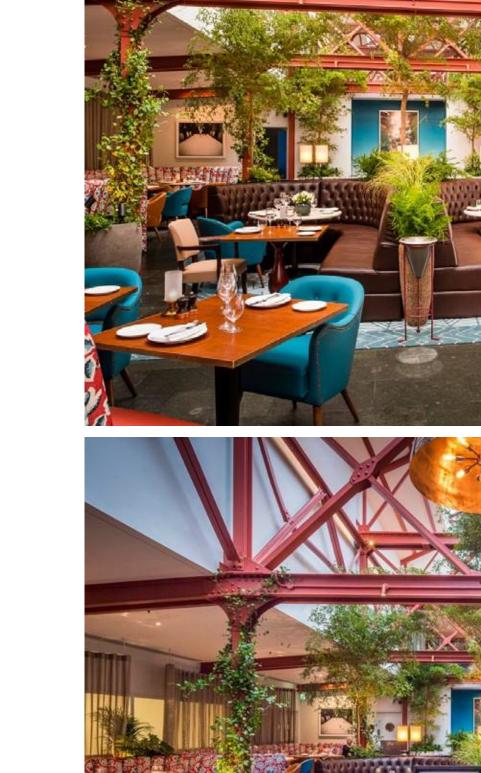

### CAMPBELL ROOM

. . . . . . . . . . . . . . . . . .

The Campbell Room at Bluebird is a versatile, open space perfect for any occasion. The opportunities in this room are endless, including an open space available for private launch parties, birthdays, festive celebrations or dry hire.

Capacity

**250** people Standing Reception