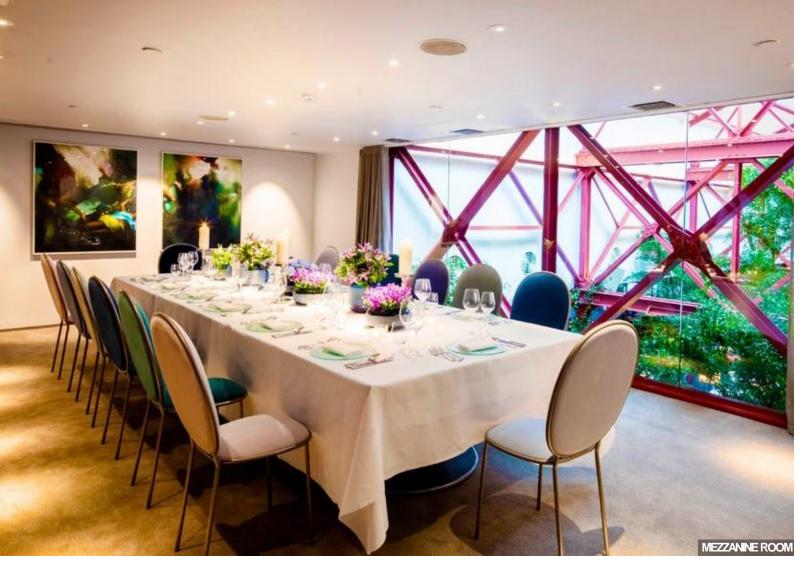

Situated high in the eaves of the building, the **Mezzanine Room** overlooks the main restaurant allowing you to enjoy the atmosphere below, whilst being in the comfort of your own private dining room. An area of the main bar is reserved for drinks upon arrival.