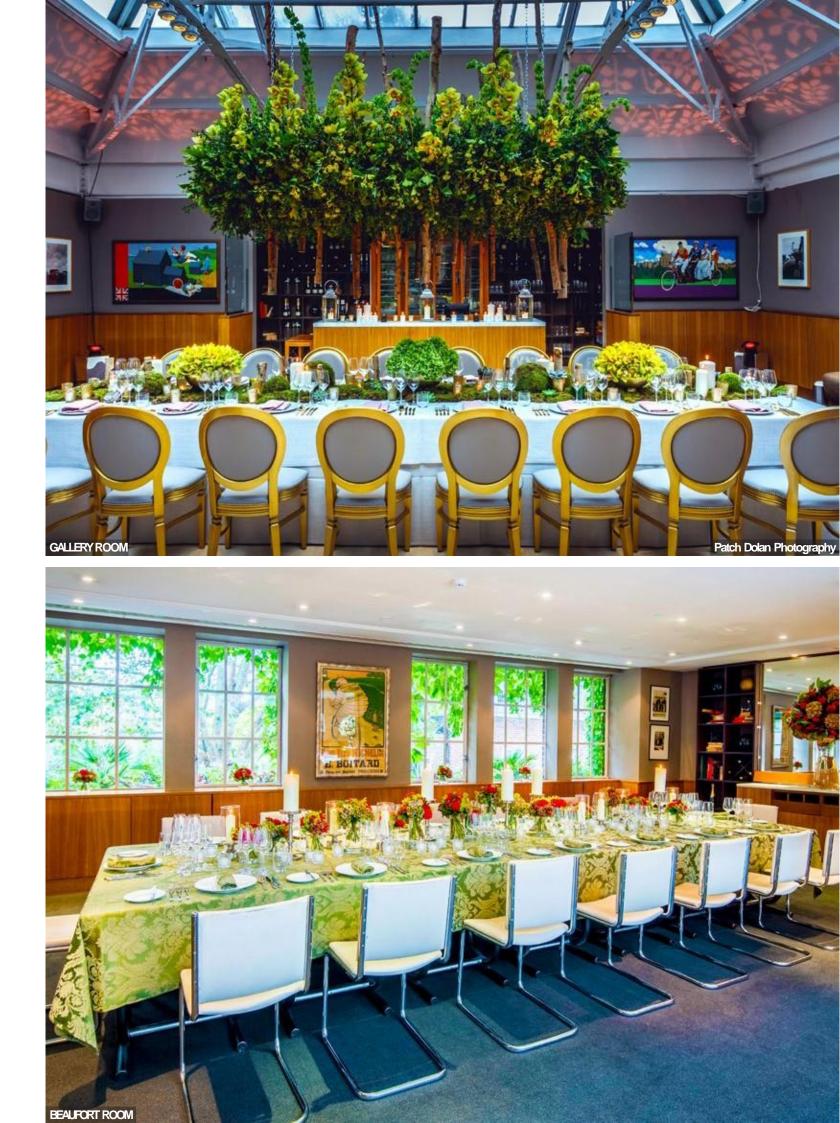

## PRIVATE DINING

The **Gallery Room** offers a beautiful, light- filled space with an atrium style ceiling and private bar. In the evening, the room comes alive when candlelit. It is a hugely versatile space for meetings, lunches, large dinners or standing receptions.

The **Beaufort Room** a stunning private dining room which benefits from a private bar. It overlooks leafy Beaufort Street and boasts luxurious art-deco surroundings.

The **Bluebird Dining Rooms** are the **Beaufort** and **Gallery Room** combined together. The spaces work wonderfully for large parties, receptions, weddings and corporate events; boasting natural daylight, two private bars and the facility to have a DJ.

#### GALLERY ROOM

84 people Seated

**120 people** *Standing reception* 

#### BEAUFORT ROOM

**44 people** *Seated* 

60 people Standing reception

THE DINING ROOMS

**100 people** *Seated* 

200 people Standing reception

**30-84 people** Seated dinner dance

Bluebird, 350 King's Road, London SW3 5UU | 020 7559 1162 | <u>bbevents@danddlondon.com</u> | <u>www.bluebird-restaurant.co.uk/events</u>