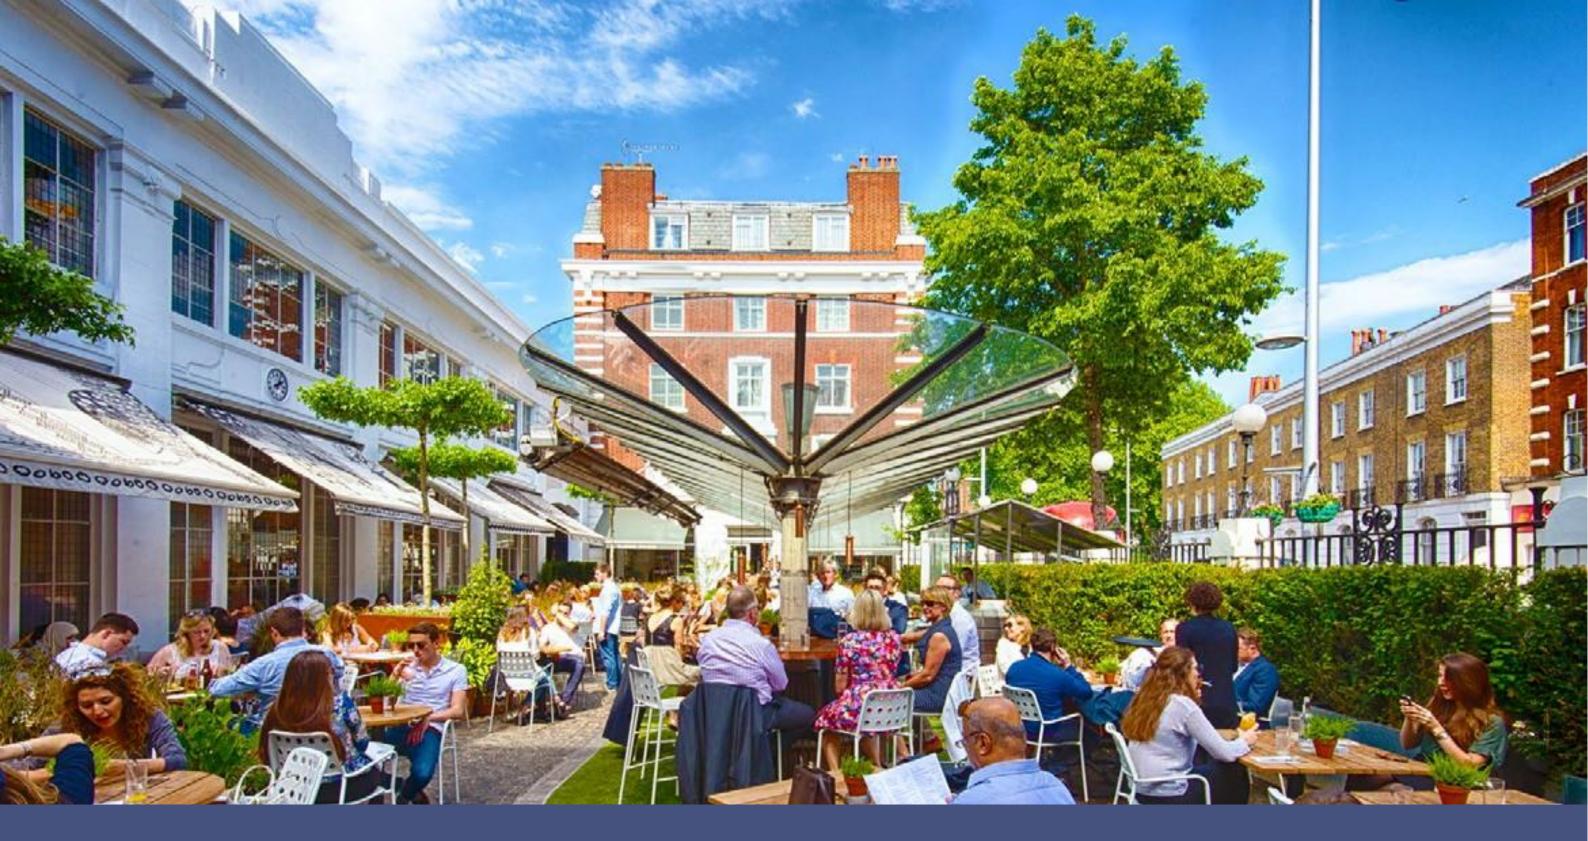

#### A LOCAL NEIGHBOURHOOD RESTAURANT ON A GRAND SCALE

. . . . . . . . . . . . . . . . .

Undeniably one of Chelsea's most iconic restaurants, Bluebird is a grade II listed building, the original garage made famous for being the home of the car that helped Sir Malcolm Campbell break the land speed record. It was transformed into a restaurant in 1997 and is most definitely as stylish as its ohso-chic SW3 regulars. Bluebird comprises of a restaurant, bar, café, five private dining rooms and it's very own courtyard. Bluebird is celebrated for creating fantastic events and parties and has a long established reputation for excellence, not only in the quality of service, cuisine and extensive cocktail lists but also for the care and attention to detail of our events team. With a 'little blue book' of the best suppliers and contacts, that brings your event to life and makes it truly spectacular.