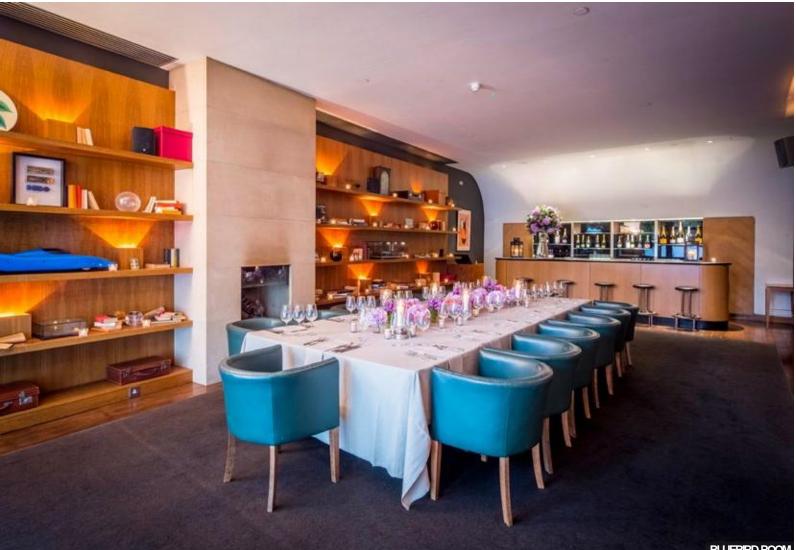

Formally known as the members bar, the **Bluebird Room** is situated on the ground floor with use of the private Beaufort Street entrance plus there is your own stunning private bar in the room, making the space perfect for either seated dinners or standing receptions.

🅦 @BluebirdChelsea | 🖪 BluebirdChelsea | 🛃 BluebirdChelsea

Capacities

. . . . . . . . . . . . . . . . . .

**MEZZANINE ROOM** 

24 people Over one table

**30 guests** Over 3 round tables

**BLUEBIRD ROOM** 

**26 people** Over one table

34 people Over three round tables

**50 people** Standing reception